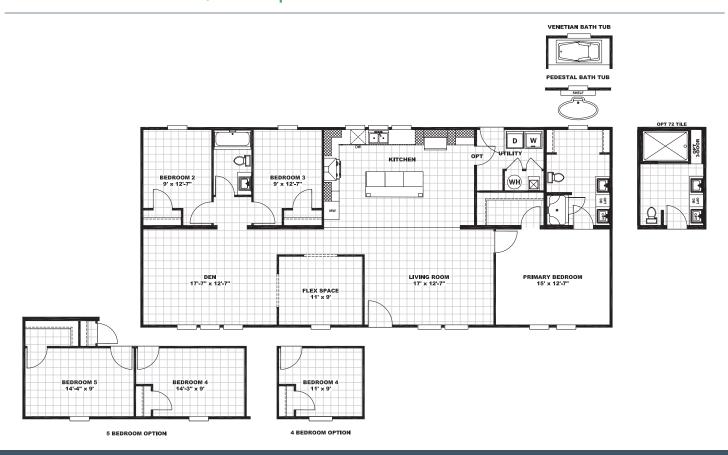

## **ESSENTIAL SERIES**



# **LEWIS**

3 beds | 2 baths | 1,633 sq. ft. | 28x62







### Standard Features

#### **EXTERIOR / CONSTRUCTION**

- Vinyl Siding
- Thermoply Underlayment
- 2x4 Exterior Walls 16" On-Center
- 8ft Ceilings (Stipple Finish)
- No Dormer
- Cement Board Fascia w. Vented Vinyl Soffit
- Low-E Windows (White)
- 2 Panel Vinyl Shutters Front Door Side
- 36x80" 6-Panel Front Door (No Storm)
- 36x80" 9-Lite Rear Door (In-Swing)
- Vinyl Corner Posts (White)

#### **FLOORS**

- 2x6 Transverse Floor Joists -16" On-Center
- "Pier-Saver" Construction all Exterior Doors
- 19/32" Tongue & Groove OSB Floor Decking
- One-Piece Aluminum Floor Ducts
- 25oz Carpet Primary Bedroom Only
- Vinyl Flooring All Other Areas

**Popular Options** 

#### **MISCELLANEOUS**

- 1 Piece Fiberglass Shower
- No Backsplash
- 2-Panel Square Interior Doors
- Shelving in all Closets