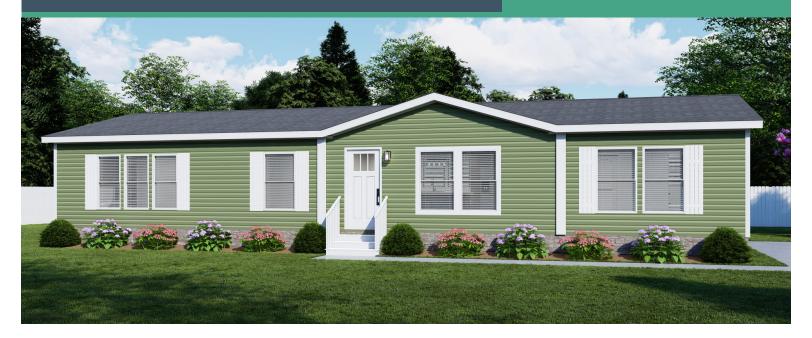

## **ESSENTIAL SERIES**



# **LEWIS**

3 beds | 2 baths | 1,633 sq. ft. | 28x62







### Standard Features

#### **EXTERIOR / CONSTRUCTION**

- Vinyl Siding
- Thermoply Underlayment
- 2x4 Exterior Walls 16" On-Center
- 8ft Ceilings (Stipple Finish)
- No Dormer
- Cement Board Fascia w. Vented Vinyl Soffit
- Low-E Windows (White)
- 2 Panel Vinyl Shutters Front Door Side
- 36x80" 6-Panel Front Door (No Storm)
- 36x80" 9-Lite Rear Door (In-Swing)
- Vinyl Corner Posts (White)

#### **FLOORS**

- 2x6 Transverse Floor Joists -16" On-Center
- "Pier-Saver" Construction all Exterior Doors
- 19/32" Tongue & Groove OSB Floor Decking
- One-Piece Aluminum Floor Ducts
- 25oz Carpet Primary Bedroom Only
- Vinyl Flooring All Other Areas

**Popular Options** 

#### **MISCELLANEOUS**

- 1 Piece Fiberglass Shower
- No Backsplash
-