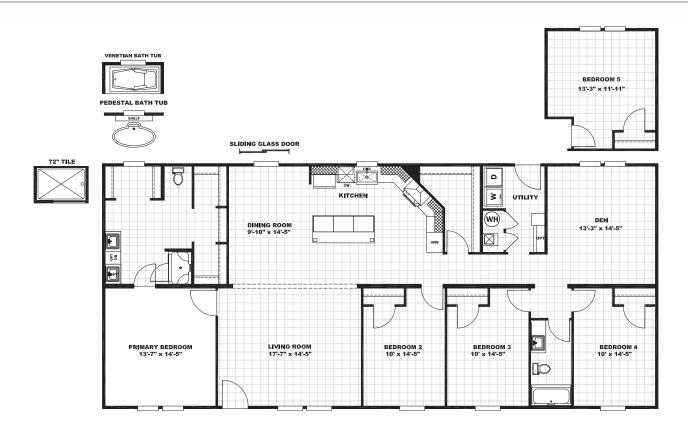

## **ESSENTIAL SERIES**



# **VISION**

3 beds | 2 baths | 2,040 sq. ft. | 32x68







### Standard Features

#### **EXTERIOR / CONSTRUCTION**

- Vinyl Siding
- Thermoply Underlayment
- 2x4 Exterior Walls 16" On-Center
- 8ft Ceilings (Stipple Finish)
- No Dormer
- Cement Board Fascia w. Vented Vinyl Soffit
- Low-E Windows (White)
- 2 Panel Vinyl Shutters Front Door Side
- 36x80" 6-Panel Front Door (No Storm)
- 36x80" 9-Lite Rear Door (In-Swing)
- Vinyl Corner Posts (White)

#### **FLOORS**

- 2x6 Transverse Floor Joists -16" On-Center
- "Pier-Saver" Construction all Exterior Doors
- 19/32" Tongue & Groove OSB Floor Decking
- One-Piece Aluminum Floor Ducts
- 25oz Carpet Primary Bedroom Only
- Vinyl Flooring All Other Areas

**Popular Options** 

#### **MISCELLANEOUS**

- 1 Piece Fiberglass Shower
- No Backsplash
- 2-Panel Square Interior Doors
- Shelving in all Closets