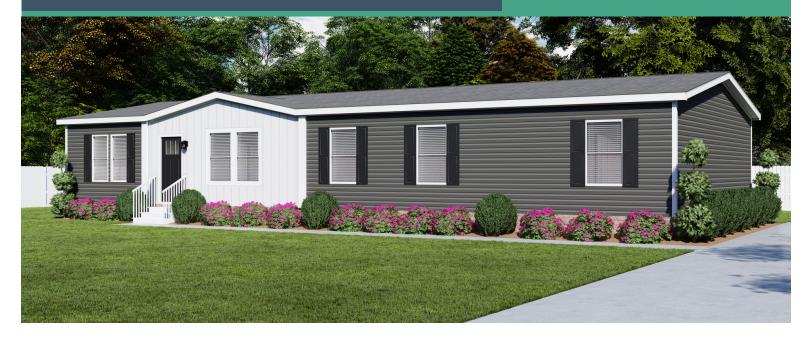

## **ESSENTIAL SERIES**



# **VISION**

3 beds | 2 baths | 2,040 sq. ft. | 32x68







### Standard Features

#### **EXTERIOR / CONSTRUCTION**

- Vinyl Siding
- Thermoply Underlayment
- 2x4 Exterior Walls 16" On-Center
- 8ft Ceilings (Stipple Finish)
- No Dormer
- Cement Board Fascia w. Vented Vinyl Soffit
- Low-E Windows (White)
- 2 Panel Vinyl Shutters Front Door Side
- 36x80" 6-Panel Front Door (No Storm)
- 36x80" 9-Lite Rear Door (In-Swing)
- Vinyl Corner Posts (White)

#### **FLOORS**

- 2x6 Transverse Floor Joists -16" On-Center
- "Pier-Saver" Construction all Exterior Doors
- 19/32" Tongue & Groove OSB Floor Decking
- One-Piece Aluminum Floor Ducts
- 25oz Carpet Primary Bedroom Only
- Vinyl Flooring All Other Areas

**Popular Options** 

#### **MISCELLANEOUS**

- 1 Piece Fiberglass Shower
- No Backsplash