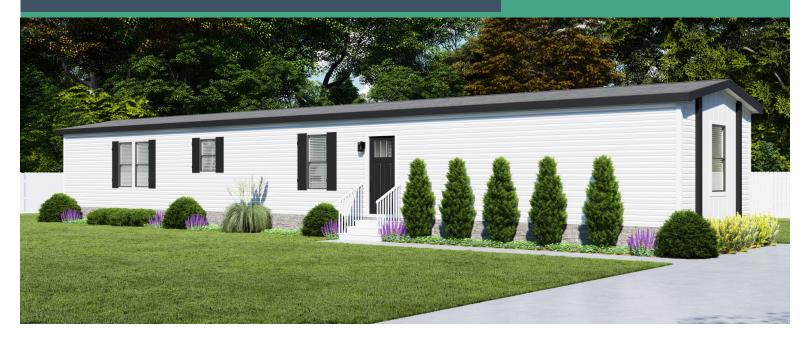

## **ESSENTIAL SERIES**



# **ANNIVERSARY 76A**

3 beds | 2 baths | 1,140 sq. ft. | 16x76









### Standard Features

#### **EXTERIOR / CONSTRUCTION**

- Vinyl Siding
- Thermoply Underlayment
- 2x4 Exterior Walls 16" On-Center
- 8ft Ceilings (Stipple Finish)
- No Dormer
- Cement Board Fascia w. Vented Vinyl Soffit
- Low-E Windows (White)
- 2 Panel Vinyl Shutters Front Door Side
- 36x80" 6-Panel Front Door (No Storm)
- 36x80" 9-Lite Rear Door (In-Swing)
- Vinyl Corner Posts (White)

#### **FLOORS**

- 2x6 Transverse Floor Joists -16" On-Center
- "Pier-Saver" Construction all Exterior Doors
- 19/32" Tongue & Groove OSB Floor Decking
- One-Piece Aluminum Floor Ducts
- 25oz Carpet Primary Bedroom Only
- Vinyl Flooring All Other Areas

**Popular Options** 

#### **MISCELLANEOUS**

- 1 Piece Fiberglass Shower
- No