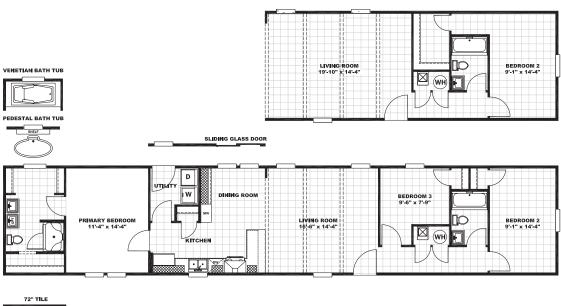

## **ESSENTIAL SERIES**



# **ANNIVERSARY 76A**

3 beds | 2 baths | 1,140 sq. ft. | 16x76









### Standard Features

#### **EXTERIOR / CONSTRUCTION**

- Vinyl Siding
- Thermoply Underlayment
- 2x4 Exterior Walls 16" On-Center
- 8ft Ceilings (Stipple Finish)
- No Dormer
- Cement Board Fascia w. Vented Vinyl Soffit
- Low-E Windows (White)
- 2 Panel Vinyl Shutters Front Door Side
- 36x80" 6-Panel Front Door (No Storm)
- 36x80" 9-Lite Rear Door (In-Swing)
- Vinyl Corner Posts (White)

#### **FLOORS**

- 2x6 Transverse Floor Joists -16" On-Center
- "Pier-Saver" Construction all Exterior Doors
- 19/32" Tongue & Groove OSB Floor Decking
- One-Piece Aluminum Floor Ducts
- 25oz Carpet Primary Bedroom Only
- Vinyl Flooring All Other Areas

**Popular Options** 

#### **MISCELLANEOUS**

- 1 Piece Fiberglass Shower
- No Backsplash
- 2-Panel Square Interior Doors
- Shelving in all Closet