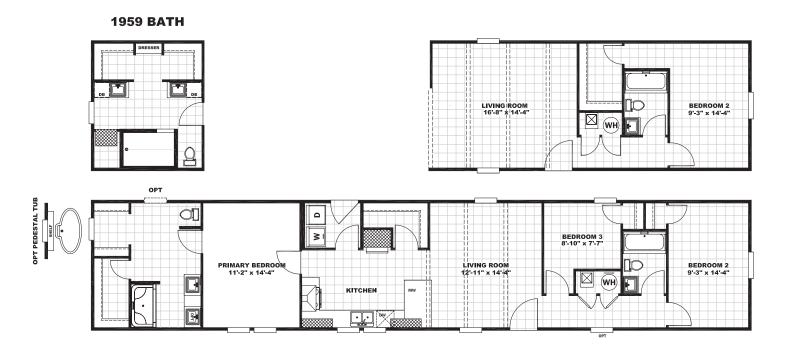

# **ESSENTIAL SERIES**



**1959** 3 beds | 2 baths | 1,140 sq. ft. | 16x76







## **Standard Features**

### **EXTERIOR / CONSTRUCTION**

- Vinyl Siding
- Thermoply Underlayment
- 2x4 Exterior Walls 16" On-Center
- 8ft Ceilings (Stipple Finish)
- No Dormer
- Cement Board Fascia w. Vented Vinyl Soffit
- Low-E Windows (White)
- 2 Panel Vinyl Shutters Front Door Side
- 36x80" 6-Panel Front Door (No Storm)
- 36x80" 9-Lite Rear Door (In-Swing)
- Vinyl Corner Posts (White)

### **FLOORS**

- 2x6 Transverse Floor Joists -16" On-Center
- "Pier-Saver" Construction all Exterior Doors
- 19/32" Tongue & Groove OSB Floor Decking
- One-Piece Aluminum Floor Ducts
- 25oz Carpet Primary Bedroom Only
- Vinyl Flooring All Other Areas

### **Popular Options**

### **MISCELLANEOUS**

- 1 Piece Fiberglass Shower
- No Backsplash
- 2-Panel Square Interior Doors
- Shelving in all Close