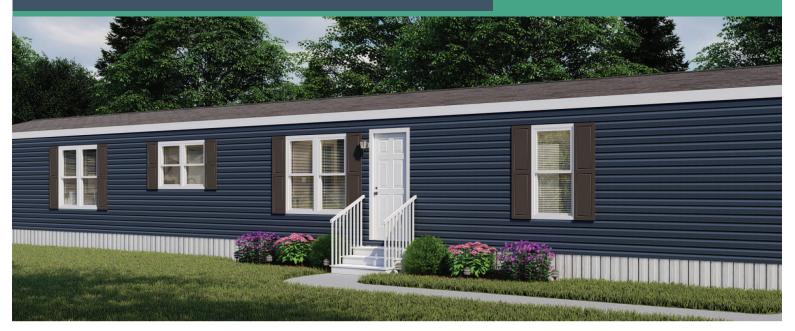

# **ESSENTIAL SERIES**

**1959** 3 beds | 2 baths | 1,140 sq. ft. | 16x76

### **EXTERIOR / CONSTRUCTION**

- Vinyl Siding
- Thermoply Underlayment
- 2x4 Exterior Walls 16" On-Center
- 8ft Ceilings (Stipple Finish)
- No Dormer
- Cement Board Fascia w. Vented Vinyl Soffit
- Low-E Windows (White)
- 2 Panel Vinyl Shutters Front Door Side
- 36x80" 6-Panel Front Door (No Storm)
- 36x80" 9-Lite Rear Door (In-Swing)
- Vinyl Corner Posts (White)